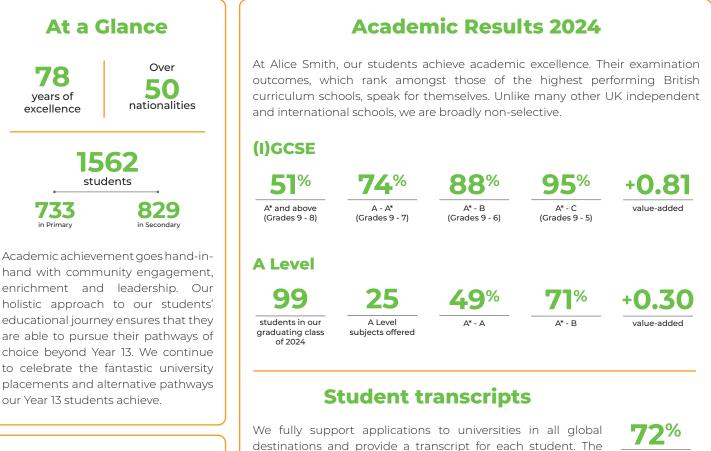

We fully support applications to universities in all global destinations and provide a transcript for each student. The grades shown on the transcript contain the target grades achieved each term from Year 10 (Grade 9) to Year 13 (Grade 12), as well as final GCSE results and end of Year 12 exam results. Predicted grades are calculated as a plus one from a student's end of Year 12 exams.

secured places at universities globally

OS World Top 100

We do not calculate a GPA, but for those students taking Additional Maths in Year 10, a B is the highest grade achievable and therefore can be treated like an A when calculating GPA.

At the end of Year 13, a transcript containing predicted grades is provided in July, and a final transcript, including A Level results, is provided after A Level results day in August.